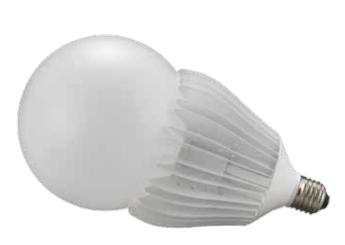

## LED Bulb 30W ( E27 )

Bematech LED Bulbs are made to replace traditional light bulbs such as incadescent and compact fluorescents.

They are direct replacemnt for the E27 base bulbs and available in different colors. Our hight color rendering provide superior quality of lights that is free of harmful UV and IR waves.