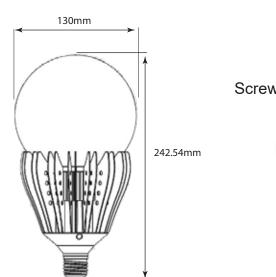

## **Specifiction summary:**

| Part No        | BM-BL30W               |
|----------------|------------------------|
| Dimension (mm) | <b>Ø</b> 130* 242.54mm |
| Rated Power    | 30W                    |
| LED Chip       | SMD2835                |
| Luminous Flux  | >2550 lm               |
| CRI            | > 80                   |
| Efficiency     | 100/110 lm/W           |
| Power Factor   | >0.90                  |
| Input Voltage  | AC240V/50-60HZ         |

\*RF control and Color changing bulbs is available.

Dimensions:

Screw Edison E27