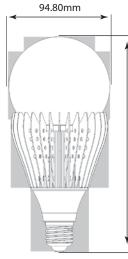

## **Specifiction summary:**

| Part No        | BM-BL20W        |
|----------------|-----------------|
| Dimension (mm) | Ø94.8* 201.35mm |
| Rated Power    | 20W             |
| LED Chip       | SMD2835         |
| Luminous Flux  | >1750 lm        |
| CRI            | > 80            |
| Efficiency     | 100/110 lm/W    |
| Power Factor   | >0.90           |
| Input Voltage  | AC240V/50-60HZ  |

\*RF control and Color changing bulbs is available.

Dimen

Screw Edison E27

201.35mm