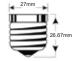

\*RF control and Color changing bulbs is available.

Dimen

Screw Edison E27

201.35mm